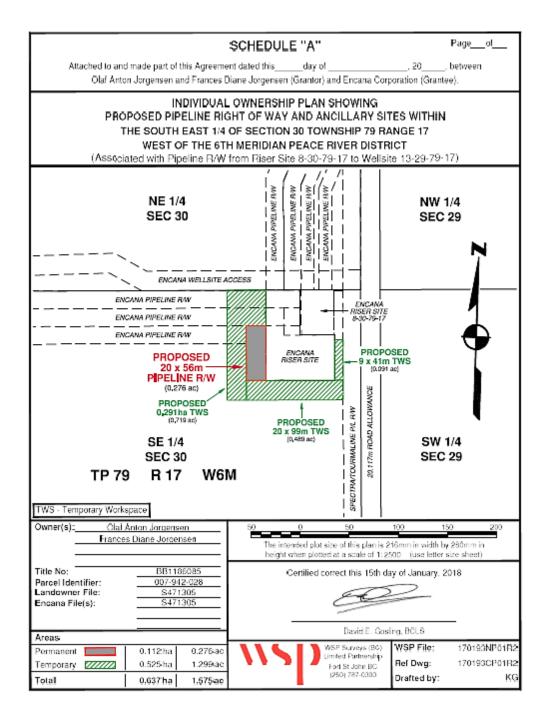

#### **SURFACE RIGHTS BOARD**

IN THE MATTER OF THE PETROLEUM AND NATURAL GAS ACT, R.S.B.C., C. 361 AS AMENDED

AND IN THE MATTER OF

THE SOUTH EAST ¼ OF SECTION 30 TOWNSHIP 79 RANGE 17 WEST OF THE SIXTH MERIDIAN PEACE RIVER DISTRICT

Encana Corporation ("Encana") seeks a right of order to access certain lands legally owned by Olaf Anton Jorgensen to carry out an approved oil and gas activity, namely the construction, operation and maintenance of flowlines and associated infrastructure.

The project involves a permanent right of way over 4.725 acres and 3.962 acres of temporary work space.

The Oil and Gas Commission ("OGC") has issued a permit for this project identified in their records by Application Determination Number 100104588.

as shown on the individual ownership plan attached as Appendix "A" (the "Lands") to carry out an approved oil and gas activity, namely the construction, operation, and maintenance of multiple flow lines and associated works in accordance with Oil and Gas Commission permit 100104588.

## Appendix "A"

| SCHEDULE "A" Pageol_                                                                                                                                                                                                                                                                                                                                                                                                                                                                                                                                                                                                                                                                                                                                                                                                                                                           |                                                                                                                                            |  |  |
|--------------------------------------------------------------------------------------------------------------------------------------------------------------------------------------------------------------------------------------------------------------------------------------------------------------------------------------------------------------------------------------------------------------------------------------------------------------------------------------------------------------------------------------------------------------------------------------------------------------------------------------------------------------------------------------------------------------------------------------------------------------------------------------------------------------------------------------------------------------------------------|--------------------------------------------------------------------------------------------------------------------------------------------|--|--|
| Attached to and made part of this Agree<br>Olaf Anton Jorgensen and France                                                                                                                                                                                                                                                                                                                                                                                                                                                                                                                                                                                                                                                                                                                                                                                                     | ement dated thisday of, 20, between ses Diane Jorgensen (Grantor) and Encana Corporation (Grantee).                                        |  |  |
| INDIVIDUAL OWNERSHIP PLAN SHOWING PROPOSED PIPELINE RIGHT OF WAY AND ANCILLARY SITES WITHIN THE NORTH EAST 1/4 OF SECTION 30 TOWNSHIP 79 RANGE 17 WEST OF THE 6TH MERIDIAN PEACE RIVER DISTRICT (Associated with Pipeline R/W from Riser Site 8-30-79-17 to Wellsite 13-29-79-17)  TP 79 R 17 W6M  PROPOSED 10 x 58m TWS (0,143 ac) PROPOSED 10 x 140m TWS (0,345 ac) PROPOSED 10 x 222m TWS (0,547 ac) PROPOSED 40 x 60m TWS |                                                                                                                                            |  |  |
| ENCANA PIPELINE RW ENCANA PIPELINE RW ENCANA PIPELINE RW SE 1/4 SEC 30                                                                                                                                                                                                                                                                                                                                                                                                                                                                                                                                                                                                                                                                                                                                                                                                         | ENCANA RISER SITE STEEL SEC 29  SPECTRA/TOURMALINE PIPELINE R/W                                                                            |  |  |
| Owner(s): Ölal Anton Jorgensen                                                                                                                                                                                                                                                                                                                                                                                                                                                                                                                                                                                                                                                                                                                                                                                                                                                 | 100 0 100 200 300 400                                                                                                                      |  |  |
| Frances Diane Jorgensen                                                                                                                                                                                                                                                                                                                                                                                                                                                                                                                                                                                                                                                                                                                                                                                                                                                        | The intended plot size of this plan is 216mm in width by 280mm in                                                                          |  |  |
| Title No: BB1185084 Parcel Identifier: 014-486-148 Landowner File: S471305 Encana File(s): S471305                                                                                                                                                                                                                                                                                                                                                                                                                                                                                                                                                                                                                                                                                                                                                                             | height when plotted at a scale of 1:5000 (use letter size sheet)  Certified correct this 15th day of January, 2018  Bavid E. Gosling, BCLS |  |  |
| Areas Permanent 0.552ha 1.363a                                                                                                                                                                                                                                                                                                                                                                                                                                                                                                                                                                                                                                                                                                                                                                                                                                                 | ac WSP Surveys (80) WSP File; 170193NP03R2                                                                                                 |  |  |
| Temporary 77777 0.819ha 2.022a                                                                                                                                                                                                                                                                                                                                                                                                                                                                                                                                                                                                                                                                                                                                                                                                                                                 | ac   Dimited Partmenship   Ref Dwg: 170193CP01R2                                                                                           |  |  |
| Total 1,371ha 3,385-a                                                                                                                                                                                                                                                                                                                                                                                                                                                                                                                                                                                                                                                                                                                                                                                                                                                          | (950) 227 (990)                                                                                                                            |  |  |